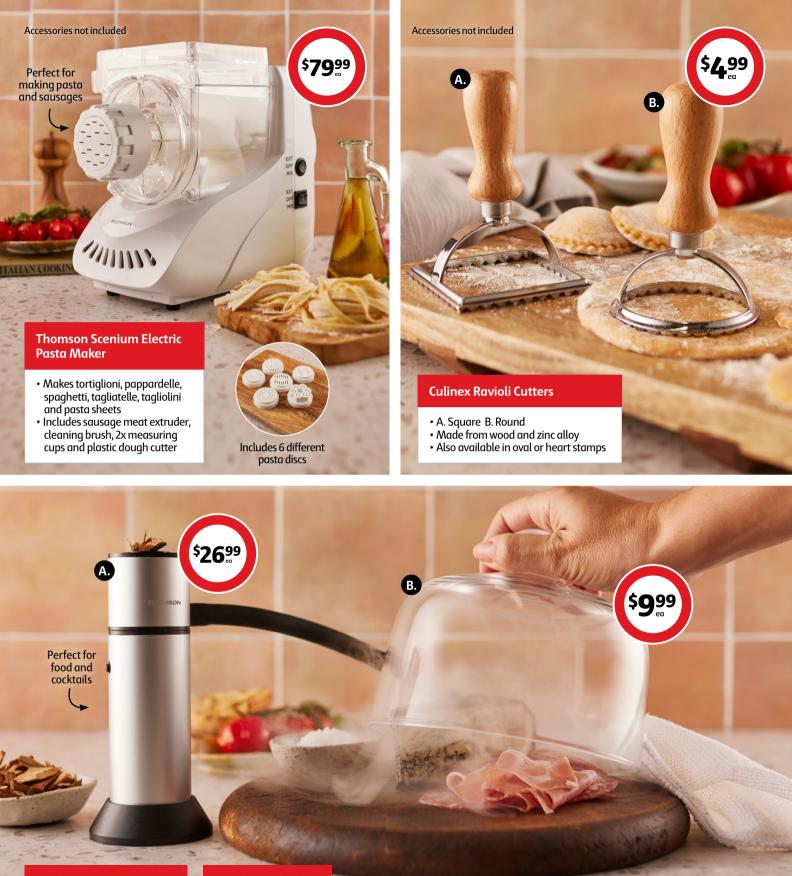

**Culinex Gnocchi Board and Rolling Pins** Includes gnocchi board, 1x plain and 1x grooved rolling pin.

Culinex Ravioli Cutters Made from wood and zinc alloy. A. Pasta Cutter B. Cutter wheel