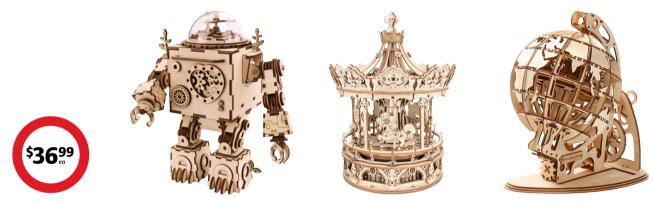

### **3D Wooden Puzzle Assortment**

3D puzzle, choose from orpheus, carousel or globe. Build your own robot, includes mechanical gears, carousel includes music, orpheus includes music and lights.

and keep you warm.