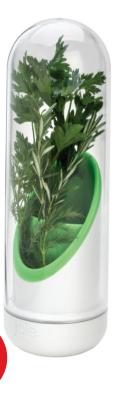

## **Culinex 2-Tier Seasoning Rack**

Multifunctional turntable organiser, height adjustable, keeps the kitchen organised and tidy, H37 x D32cm.

Accessories not included

Joie Fresh Herb Keeper Helps preserve fresh herbs for longer.