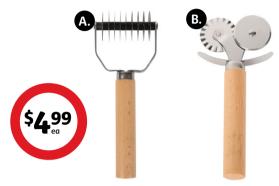

**Culinex Gnocchi Board and Rolling Pins** Includes gnocchi board, 1x plain and 1x grooved rolling pin.

Culinex Ravioli Cutters Made from wood and zinc alloy. A. Pasta Cutter B. Cutter wheel