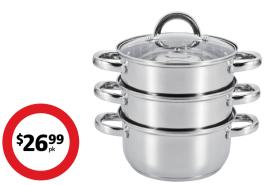

THOMSON

6) 10 120'0

Value the Australian way

Up to 60 mins cooking time

Culinex 3-Piece Stainless Steel Pot Set Suitable for all cooktops including induction. Metal utensil safe, D18cm.

Accessories not included