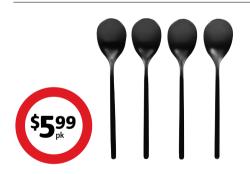

**Culinex Coffee Spoons** 4x stainless steel spoons, perfect addition to your coffee routine.

**Culinex Coffee Stencil Set** 4x stainless steel stencils, makes coffee art at home.

coles B

**est**Bi

- Detachable stainless steel container for easy filling and cleaning
- Safety switch