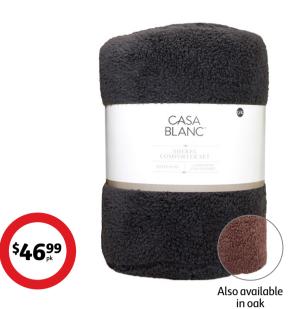

Casa Blanc Sherpa Comforter Set Queen/King Plain dyed sherpa polyester front with plush white sherpa reverse, luxuriously soft and warm, elegant quilting pattern. Includes 1x comforter and 2x pillowcases.