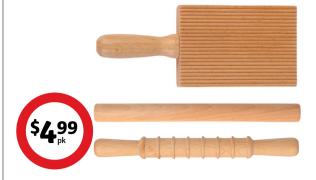

**Culinex Gnocchi Board and Rolling Pins** Includes gnocchi board, 1x plain and 1x grooved rolling pin.

Culinex Ravioli Cutters Made from wood and zinc alloy. A. Pasta Cutter B. Cutter wheel