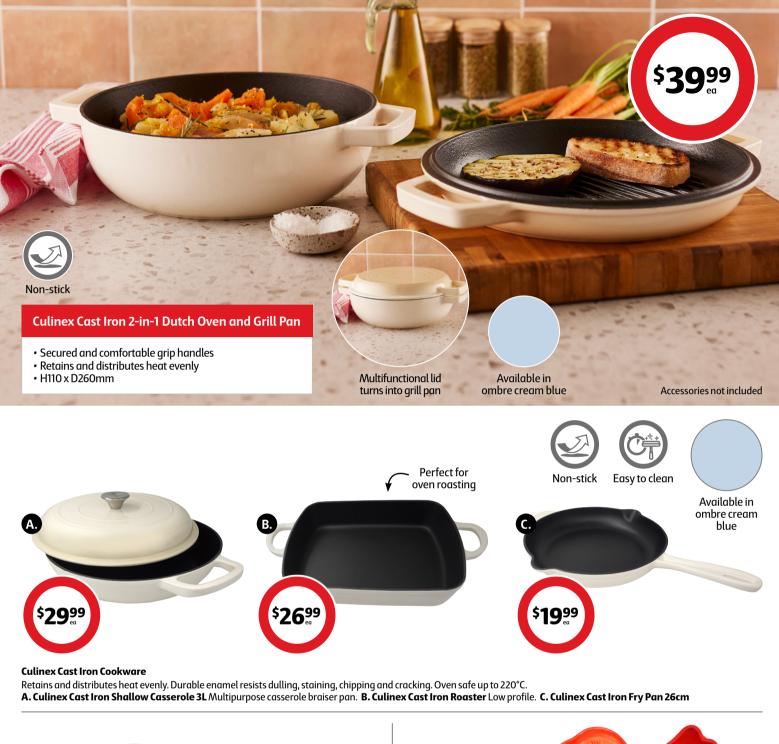

h
H14 x D15.5cm

Wooden board and accessories not included





Thomson Scenium 40 Pod Capsule Holder Contemporary style, durable and elegant metal, designed to sit your Thomson coffee machine on.



**Culinex Cocoa Dispenser** Fine stainless steel mesh lid for fine, even distribution of cocoa powder.



**Culinex Coffee Spoons** 4x stainless steel spoons, perfect addition to your coffee routine.



**Culinex Coffee Stencil Set** 4x stainless steel stencils, makes coffee art at home.

coles B

**est**Bi



- Detachable stainless steel container for easy filling and cleaning
- Safety switch

Accessories not included



A. Coffee Knock Box Easily disposes of used coffee grounds. B. Milk Jug With measurement marks. C. Coffee Tamper Suitable for coffee and espresso machines with portafilter.





3 layer enamel, available in ombre cream blue or ombre meringue, H18 x D180mm.

Ideal for baking, desserts and dips, seasonings, sauces, appetisers and side dishes 4499 ea Culinex Shaped Baking Dishes

> WHILE STOCKS LAST!

Unique shape, ceramic, handmade smooth finish, oven safe.



#### **SABA LED Face Mask**

Can help to stimulate collagen production, smooth wrinkles, firm skin, diminish discolouration, clear acne, reduce inflammation, redness and pigmentation. 120 piece medical class LED lights, built-in timer, head strap and chin rest, silicone eye goggles. Includes wireless remote, carry bag and micro USB charging cable, runs up to 2 hours.



Casa Blanc Sherpa Comforter Set Queen/King Plain dyed sherpa polyester front with plush white sherpa reverse, luxuriously soft and warm, e