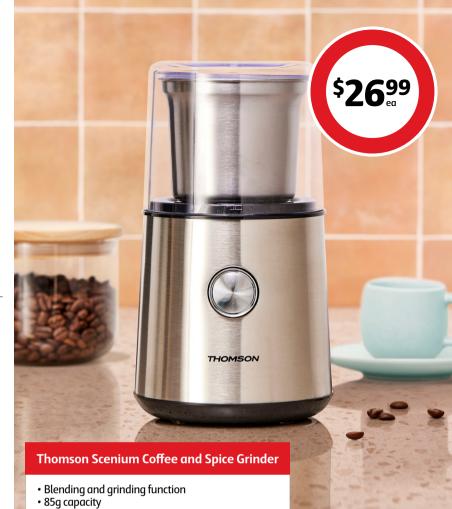

itchen Tool Assortment

Choose from herb scissors, garlic dicer, slicer mandoline, double grater or vegetable spiraliser.



## A. Thomson Scenium Portable Smoking Gun

• Infuses your food with smoky flavours of your choice

**B. Culinex Cloche** 

Glass to display food and keep items fresh
H14 x D15.5cm

Wooden board and accessories not included





Thomson Scenium 40 Pod Capsule Holder Contemporary style, durable and elegant metal, designed to sit your Thomson coffee machine on.



**Culinex Cocoa Dispenser** Fine stainless steel mesh lid for fine, even distribution of cocoa powder.



**Culinex Coffee Spoons** 4x stainless steel spoons, perfect addition to your coffee routine.



**Culinex Coffee Stencil Set** 4x stainless steel stencils, makes coffee art at home.

coles B

**est**Bi



- Detachable stainless steel container for easy filling and cleaning
- Safety switch

Accessories not included



A. Coffee Knock Box Easily disposes of used coffee grounds. B. Milk Jug With measurement marks. C. Coffee Tamper Suitable for coffee and espresso machines with portafilter.





3 layer enamel, available in ombre cream blue or ombre meringue, H18 x D180mm.

Ideal for baking, desserts and dips, seasonings, sauces, appetisers and side dishes 4499 ea Culinex Shaped Baking Dishes

> WHILE STOCKS LAST!

Unique shape, ceramic, handmade smooth finish, oven safe.



#### **SABA LED Face Mask**

Can help to stimulate collagen production, smooth wrinkles, firm skin, diminish discolouration, clear acne, reduce inflammation, redness and pigmentation. 120 piece medical class LED lights, b