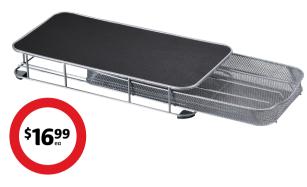

## **Culinex 2-Tier Seasoning Rack**

Multifunctional turntable organiser, height adjustable, keeps the kitchen organised and tidy, H37 x D32cm.

Accessories not included

Joie Fresh Herb Keeper Helps preserve fresh herbs for longer.