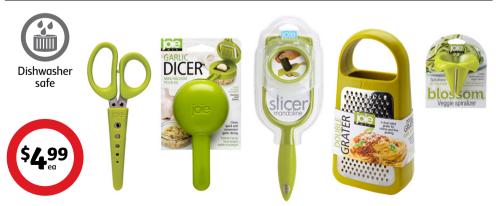

# Joie Kitchen Tool Assortment

Choose from herb scissors, garlic dicer, slicer mandoline, double grater or vegetable spiraliser.