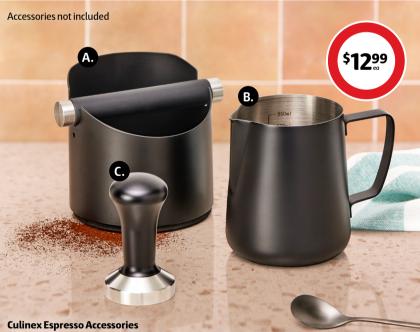

Accessories not included

A. Coffee Knock Box Easily disposes of used coffee grounds. B. Milk Jug With measurement marks. C. Coffee Tamper Suitable for coffee and espresso machines with portafilter.

3 layer enamel, available in ombre cream blue or ombre meringue, H18 x D180mm.