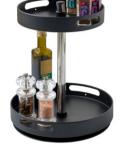

## **Culinex 2-Tier Seasoning Rack**

Multifunctional turntable organiser, height adjustable, keeps the kitchen organised and tidy, H37 x D32cm.

Accessories not included

Joie Fresh Herb Keeper Helps preserve fresh herbs for longer.