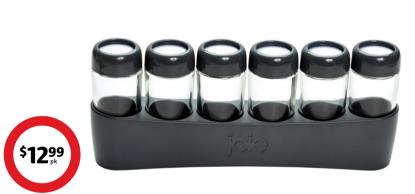

### Joie Spice Rack with 6 Spice Bottles

Holds 6 bottles, mounts on inside of cabinets with included tape, includes labels.