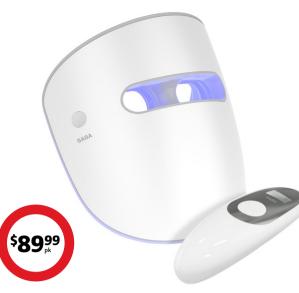

#### **SABA LED Face Mask**

Can help to stimulate collagen production, smooth wrinkles, firm skin, diminish discolouration, clear acne, reduce inflammation, redness and pigmentation. 120 piece medical class LED lights, built-in timer, head strap and chin rest, silicone eye goggles. Includes wireless remote, carry bag and micro USB charging cable, runs up to 2 hours.