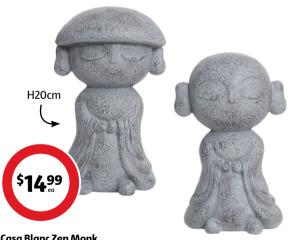

#### Casa Blanc Zen Monk

Peaceful meditating Monk statue. Durable plastic, realistic stone-look finish. Available in 2 designs.

**ONLINE EXCLUSIVES** 