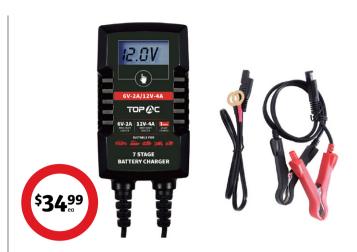

## 7 Stage High Frequency Battery Charger

Suitable for 6V/12V gel, lead acid and AGM batteries. Multi-protections including reverse polarity, short circuit and more. LCD display screen and memory function.