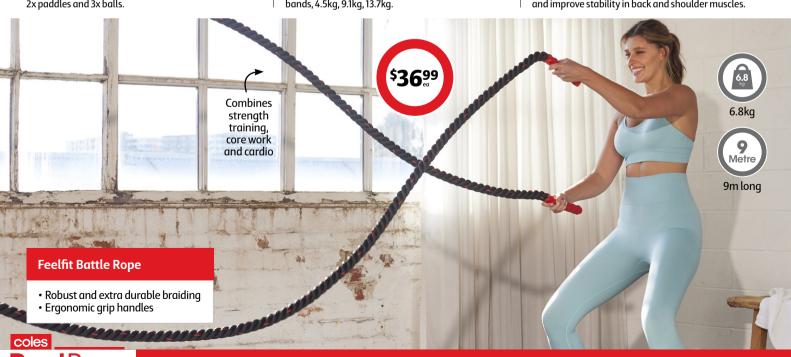

#### Next Rep 4kg Rubber Medicine Ball

Great addition to any exercise routine, D23cm.



## 5 Seasons Motivational Triton Water Bottle

Keeps track of your hydration with time markers. 3.7L capacity, BPA free.



## **5 Seasons Table Tennis Anywhere Set**

Great fun for family and friends. Includes retractable net,  $2x\,paddles\,and\,3x\,balls.$ 



## **Feelfit Tension Rope Set**

Provides a full body workout. 3x colour resistance bands, 4.5kg, 9.1kg, 13.7kg.



## 5 Seasons Adjustable Back Support

Helps improve posture, stabilise the spinal column and improve stability in back and shoulder muscles.





#### SABA Massage Pillow

Heating and kneading function, elasticated strap to secure to chair.





## SABA Body Analysis Smart Scale

Provides a comprehensive picture of your body composition. Records 12 kinds of body data analysis for up to 8 profiles.



cover







## 5 Seasons Nail Groom Kit

18 piece carbon steel kit for hand and foot care and facial treatments. Includes clippers, scissors, tweezers, blades, forks, acne needle and ear cleaners. Available in pink or green.



Remote

LED display



ángles







## **Throw Throw Burrito**

Collect cards, play your hand and throw toy burritos at friends. Ages 7+.



2-6 players





## **Monopoly Super Mario Celebration**

Super Mario theme, includes classic sound effects such as Bowser's laugh, the power-up sound and more. Ages 8