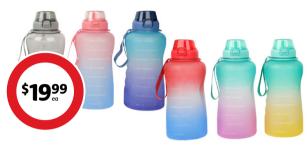

## 5 Seasons Motivational Triton Water Bottle

Keeps track of your hydration with time markers. 3.7L capacity, BPA free.