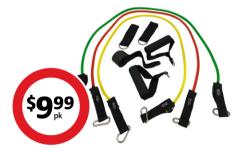

## **Feelfit Tension Rope Set**

Provides a full body workout. 3x colour resistance bands, 4.5kg, 9.1kg, 13.7kg.