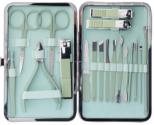

## 5 Seasons Nail Groom Kit

18 piece carbon steel kit for hand and foot care and facial treatments. Includes clippers, scissors, tweezers, blades, forks, acne needle and ear cleaners. Available in pink or green.