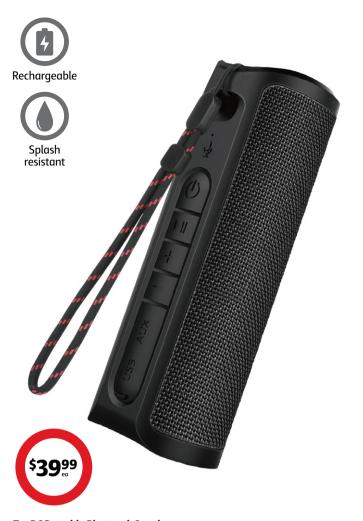

## TopDC Portable Bluetooth Speaker

Play, pause and answer buttons. Microphone to take calls. 3.5mm AUX output and USB charging. W6.6 x L18cm.