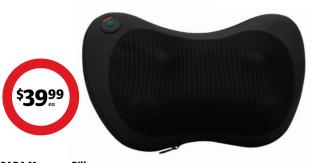

#### SABA Massage Pillow

Heating and kneading function, elasticated strap to secure to chair.