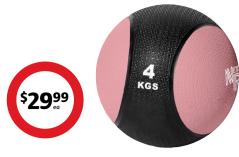

#### Next Rep 4kg Rubber Medicine Ball

Great addition to any exercise routine, D23cm.