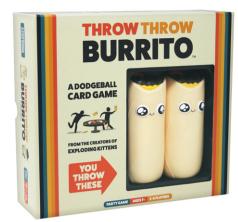

## **Throw Throw Burrito**

Collect cards, play your hand and throw toy burritos at friends. Ages 7+.

2-6 players