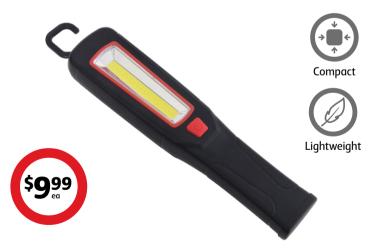

## TopDC LED Worklight

Energy-saving, high power. 360° swivel magnetic hook for versatile mounting.