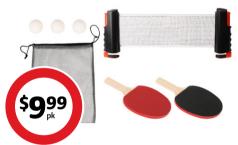

## **5 Seasons Table Tennis Anywhere Set**

Great fun for family and friends. Includes retractable net,  $2x\,paddles\,and\,3x\,balls.$ 