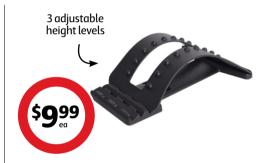

## 5 Seasons Adjustable Back Support

Helps improve posture, stabilise the spinal column and improve stability in back and shoulder muscles.