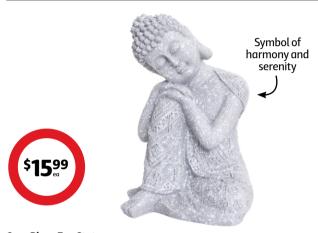

## Casa Blanc Zen Statue

Peaceful meditating Buddha statue. Durable plastic, stone-look finish. H25cm.