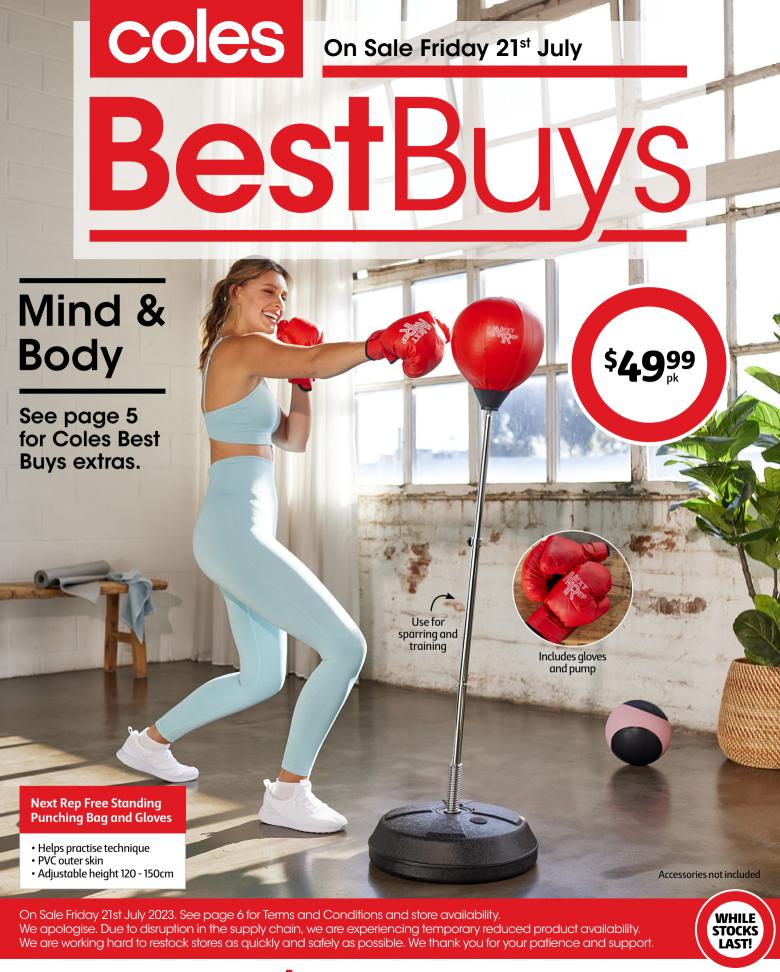

#### Next Rep 4kg Rubber Medicine Ball

Great addition to any exercise routine, D23cm.



## 5 Seasons Motivational Triton Water Bottle

Keeps track of your hydration with time markers. 3.7L capacity, BPA free.



## **5 Seasons Table Tennis Anywhere Set**

Great fun for family and friends. Includes retractable net,  $2x\,paddles\,and\,3x\,balls.$ 



## **Feelfit Tension Rope Set**

Provides a full body workout. 3x colour resistance bands, 4.5kg, 9.1kg, 13.7kg.



## 5 Seasons Adjustable Back Support

Helps improve posture, stabilise the spinal column and improve stability in back and shoulder muscles.





#### SABA Massage Pillow

Heating and kneading function, elasticated strap to secure to chair.





## SABA Body Analysis Smart Scale

Provides a comprehensive picture of your bo