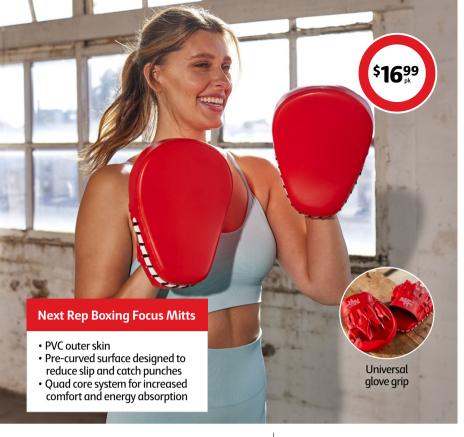

#### Next Rep 4kg Rubber Medicine Ball

Great addition to any exercise routine, D23cm.



## 5 Seasons Motivational Triton Water Bottle

Keeps track of your hydration with time markers. 3.7L capacity, BPA free.



## **5 Seasons Table Tennis Anywhere Set**

Great fun for family and friends. Includes retractable net,  $2x\,paddles\,and\,3x\,balls.$ 



## **Feelfit Tension Rope Set**

Provides a full body workout. 3x colour resistance bands, 4.5kg, 9.1kg, 13.7kg.



## 5 Seasons Adjustable Back Support

Helps improve posture, stabilise the spinal column and improve stability in back and shoulder muscles.





#### SABA Massage Pillow

Heating and kneading function, elasticated strap to secure to chair.





## SABA Body Analysis Smart Scale

Provides a comprehensive picture of your body