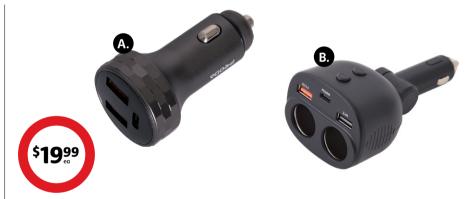

# Portable Solar USB Charger

Connect directly to your device via USB port. Compact size, lightweight, foldable for easy transport.

**A. Vehicle USB-A and USB-C Charger** Quick charge, enables you to charge 3 devices simultaneously at full speed. Space-saving design. **B. Vehicle USB charger and Socket Extension** Charges up to 5 devices simultaneously, quick charge 3.0 USB and USB-C charge, 12V socket extensions and voltmeter. 30W.