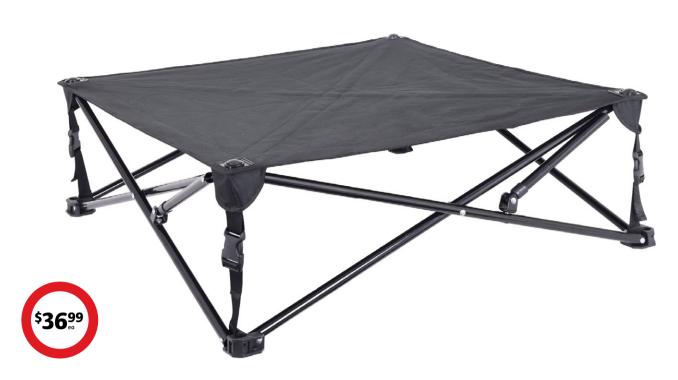

# Foldable Pet Bed

 $Medium \$36.99, W72 \times H24 \times L72cm \ and \ Large \$39.99, W103 \times H35 \times L102cm. \ Raised \ design \ keeps \ pets \ off \ the \ ground. \ Includes \ carry \ bag.$ 