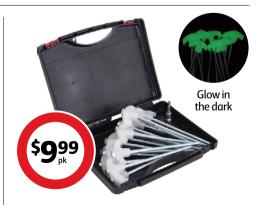

# 5 Seasons Glow Screw-in Tent Peg Set

Easy to use, includes 15x glow in the dark iron pegs, hex adaptor drill socket and storage box.

Easy to assemble

Portable

Lightweight