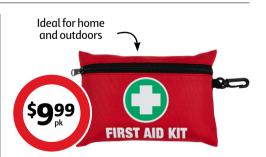

#### First Aid Kit 92 Pieces

Convenient zippered pouch. Handy clip for travel and hiking. Includes a CPR and First Aid guide.