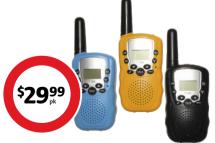

#### Walkie Talkie 3 Pack

3km long range transmission. Easy to use. Pack includes blue, yellow and black device.