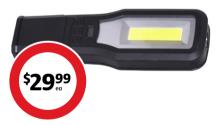

# **Rechargeable LED Worklight**

Torch, worklight, red light and red flashing modes. 2x magnets with swivel base and 360° swivel hook. Includes USB charging cable.