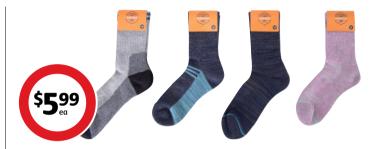

#### **5 Seasons Soft Winter Wool Blend Socks**

Pair of high quality fabric blend socks. Breathable and comfortable wool. Available in womens 2-8 and 6-10, mens 6-10 and 11-14.