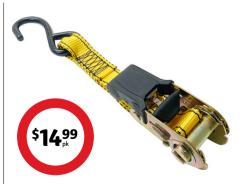

# Greatway S Hook Ratchet Tie Down Set 4 Pack

Includes 4x ratchet straps and S hooks. Triple layer webbing, UV treated for longer life. Locks down loads up to 600kg.