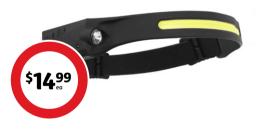

#### **Rechargeable LED Headlight**

Wide beam, 5x working modes, button or sensor on/off, USB rechargeable.