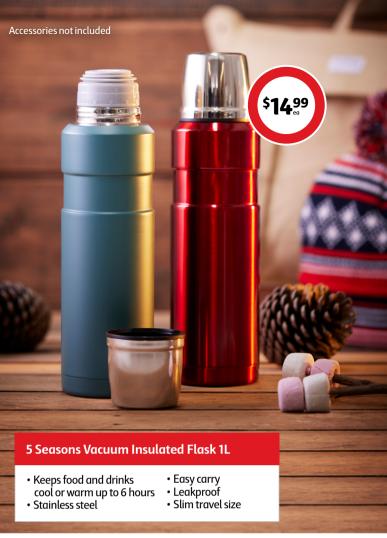

#### 5 Seasons Vacuum Insulated Food Flask 500ml

Keeps food cool or warm up to 6 hours. Stainless steel, easy carry, leakproof. Includes foldable spoon and 90ml cup lid.