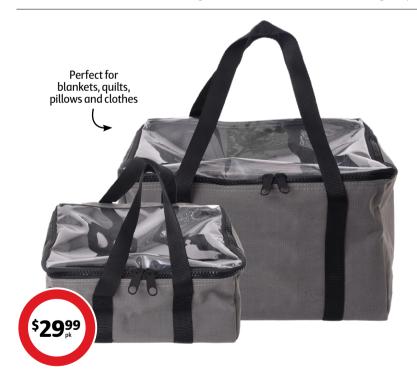

### 5 Seasons Canvas Storage Bags 2 Pack

Includes 1x large and 1x small bag. Soft polyester canvas with TPU transparent cover and zip closure. Sturdy and durable. Large W40.5 x H15 x L25cm, small W30 x H15 x L25cm.