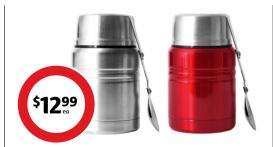

#### 5 Seasons Vacuum Insulated Food Flask 500ml

Keeps food cool or warm up to 6 hours. Stainless steel, easy carry, leakproof. Includes foldable spoon and 90ml cup lid.