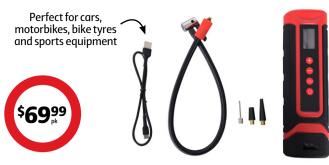

#### 400 Amp Jump Leads with Gloves

Suitable for petrol engines up to 5500CC and diesel engines up to 3000CC. 3.5m extension cable, surge protection indicator.