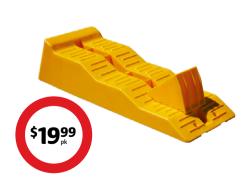

# 5 Seasons Caravan Levelling Ramp and Chock

Stable and safe, ideal for vehicle maintenance. Includes bubble level.