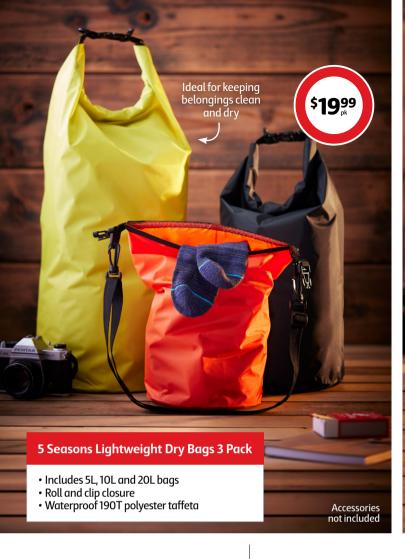

s possible. We thank you for your patience and support.





# **5 Seasons Touchscreen Fleece Gloves**

Soft, warm, breathable and comfortable polyester. Includes conductive yarn added on fingertips for easy touch screen access. Available in S, M, L, XL.



# 5 Seasons Adult Light Up Beanie

Keeps you warm and safe. Ideal for outdoor adventures and exercise. 3x brightness levels, USB rechargeable LED headlight. Available in pink, black or yellow.



#### **5 Seasons Outdoor Neck Warmer**

100% soft, breathable polyester with high elasticity. Absorbs sweat, dries quickly. Available in red, blue or yellow.





#### **5 Seasons Soft Winter Wool Blend Socks**

Pair of high quality fabric blend socks. Breathable and comfortable wool. Available in womens 2-8 and 6-10, mens 6-10 and 11-14.











# **Rechargeable LED Worklight**

Torch, worklight, red light and red flashing modes. 2x magnets with swivel base and 360° swivel hook. Includes USB charging cable.



#### **Rechargeable LED Headlight**

Wide beam, 5x working modes, button or sensor on/off, USB rechargeable.



#### **5 Seasons Kids LED Headlight**

Hands-free, adjustable and lightweight. For ages 4-10. Choose from duck, panda or dog design.



#### Walkie Talkie 3 Pack

3km long range transmission. Easy to use. Pack includes blue, yellow and black device.



#### 5 Seasons Vacuum Insulated Food Flask 500ml

Keeps food cool or warm up to 6 hours. Stainless steel, easy carry, leakproof. Includes foldable spoon and 90ml cup lid.



#### First Aid Kit 92 Pieces

Convenient zippered pouch. Handy clip for travel and hiki