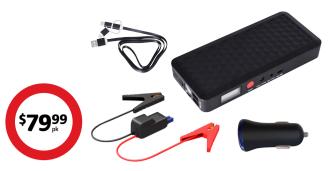

### 12V Jump Starter 12000mAh with LED Worklight

Portable power bank, LCD screen, travel lock, flashlight and SOS functions. Suitable for gas engines up to 4.0L and diesel up to 2.9L.