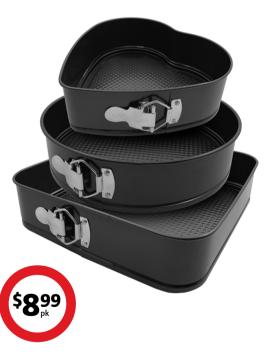

# Culinex Non-Stick Baking Mould 3 Piece Set

Set of 3 cake moulds. Non-stick surface with removable base. Heart 24cm, round 26cm, square 28cm.

**ONLINE** EXCLUSIVES

Want even more Coles Best Buys?

Shop 1000s more products, exclusively available online with free delivery!