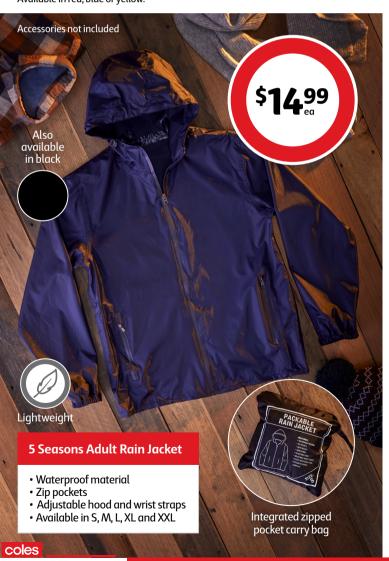

# 5 Seasons Adult Light Up Beanie

Keeps you warm and safe. Ideal for outdoor adventures and exercise. 3x brightness levels, USB rechargeable LED headlight. Available in pink, black or yellow.